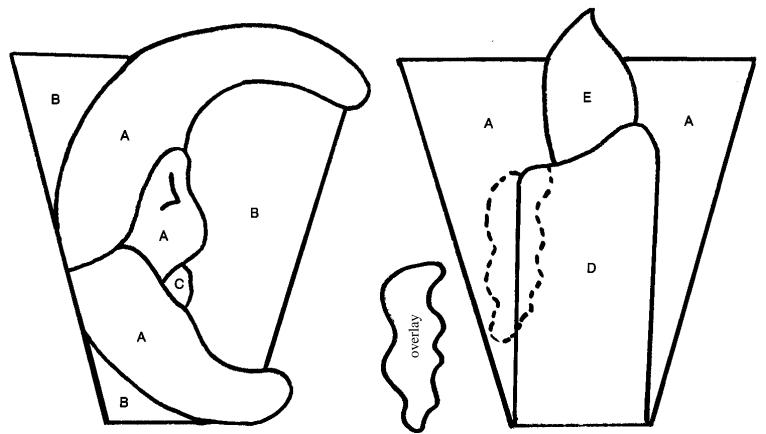

## "TWO NITE LIGHTS"

By Beverly Levtz Catspaw Tulsa, OK

Right Side

## **Pattern of the Month**

## **Spectrum Glass Color Suggestions**

A. 305S Pearl White

B. 538-4W Steel Blue Waterglass®C. 152W Ruby Red Waterglass

D. 357-1S Red Opal E. 367-1S Yellow Opal

Left side and right side are sized to fit both nitelites. Match side color to background glass in the nitelite you are making. Nitelite hardware is available from your retail dealer.