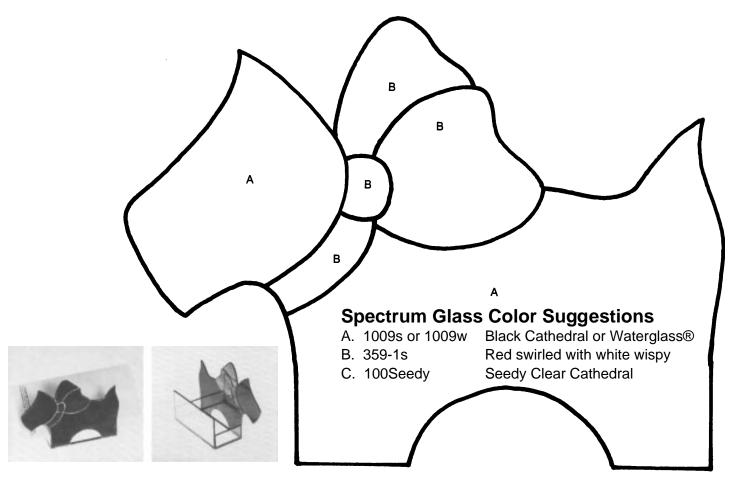

## **Instructions:**

- 1. Cut two of each rectangle and one of Scotty dog.
- 2. Wrap all glass pieces EXCEPT ONE LARGE RECTANGLE with 3/16" or 7/32" copper foil. Wrap the remaining large rectangle with 3/8" foil, with about 1/16" on one side and about 3/16" on the other side.
- 3. Solder Scotty.
- 4. Place base rectangle (with wide foil up) on worksurface. Construct as for a basic box by placing the Scotty on the foil of one long side, the other rectangle on the other. Fill in the sides by placing the small rectangles on each end. All sides sit on the wide foil of the base. Tack solder. Solder all, inside and out.