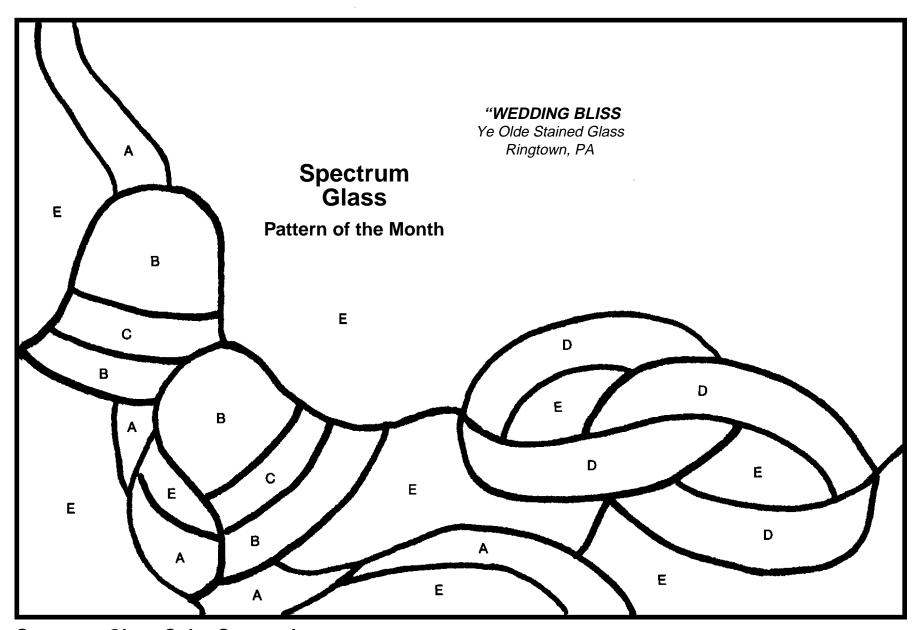

## **Spectrum Glass Color Suggestions**

A. 823-72S Teal Green & White

B. 395-1S Pink OpalC. 307S Feather White

D. 110.2W Pale Amber Waterglass®

E. 100GG Clear Ice Crystal

© 1997 Ye Olde Stained Glass and Spectrum Glass

Dealer: Copyright arrangements permit unlimited duplication of patterns for distribution to your customers and students.